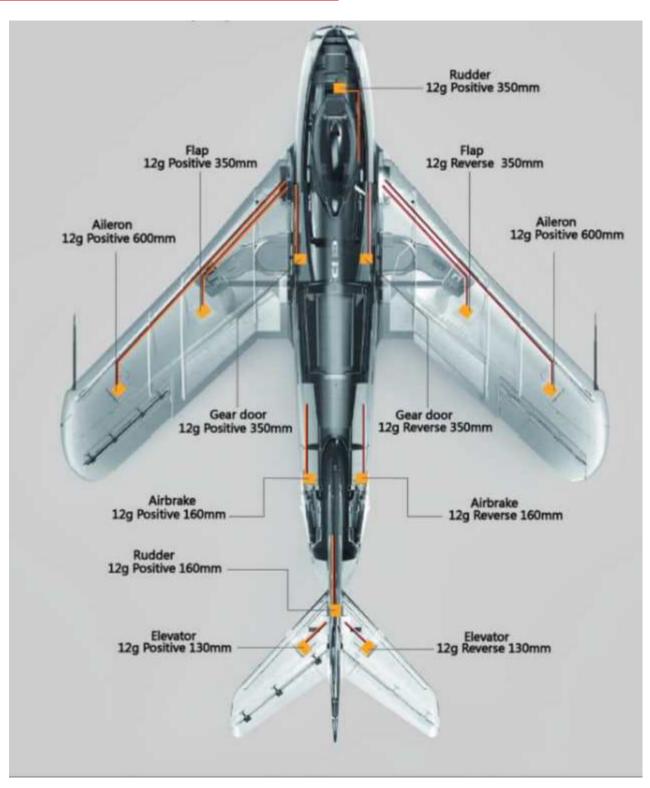

1/8th Scale
Length 56 inches (1200 mm)
Wing Span 47 inches (1420 mm)

Weight RTF with 50oz of Fuel 11lbs (with AUT full)

Suggested Engine Size: 45n (4.5kg)

CG 300 mm (11.8 inches) from leading edge at the root of wing to fuselage fairing Aileron Travel 12mm (15/32)

Elevator Travel 12mm (15/32)

Rudder Travel 25 mm (1 inch)

Flaps: Take off 15-20 Degrees Landing 35 - 45 Degrees

Speed Brakes Landings 45 -60 Degrees (do not operate at high Speed)