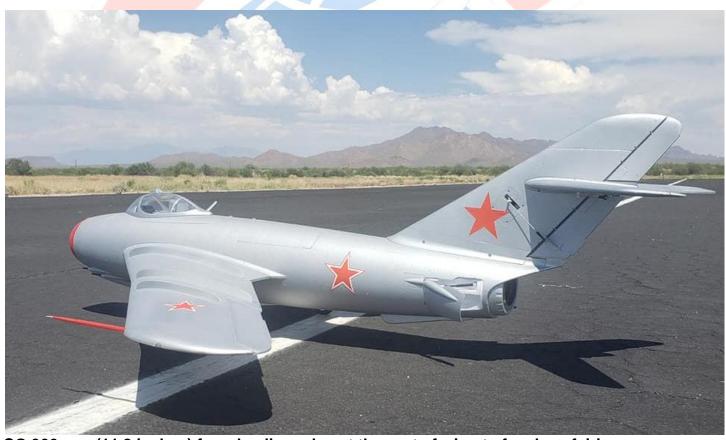

1/8th Scale
Length 56 inches (1200 mm)
Wing Span 47 inches (1420 mm)

Weight RTF with 50oz of Fuel 11lbs (with AUT full)

Suggested Engine Size: 45n (4.5kg)

CG 300 mm (11.8 inches) from leading edge at the root of wing to fuselage fairing Aileron Travel 12mm (15/32)