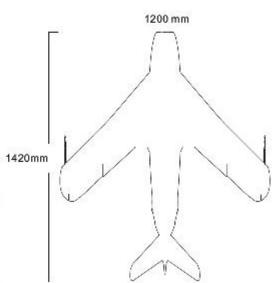

1/8th Scale
Length 56 inches (1200 mm)
Wing Span 47 inches (1420 mm)

Weight RTF with 50oz of Fuel 11lbs (with AUT full)

Suggested Engine Size: 45n (4.5kg)

CG 300 mm (11.8 inches) from leading edge at the root of wing to fuselage fairing Aileron Travel 12mm (15/32)