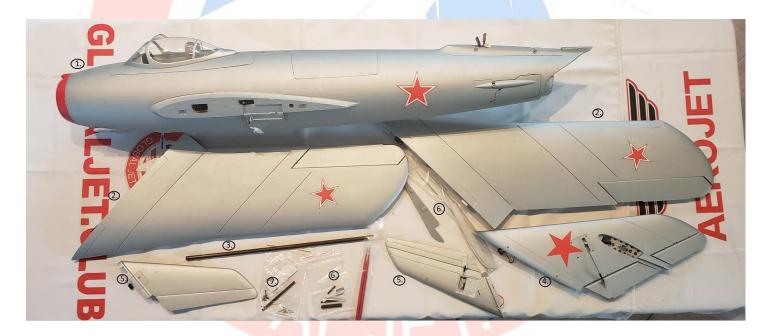

- 1. Fuselage
- 2. Wings
- 3. Wing Spar

- 4. Vertical Fin 5. Horizontal 6. Scale Accessories
- 7. Elevator Spar / Hardware Bag

**CAUTION:** When setting up and connecting the servos on your MIG-17 for the first time, be careful not to have the Flaps Binding, one example is to have the model resting on a stand and connecting power to the servos and have the Flap resting and blocking the Flaps in the down position. You will burn out the servos.