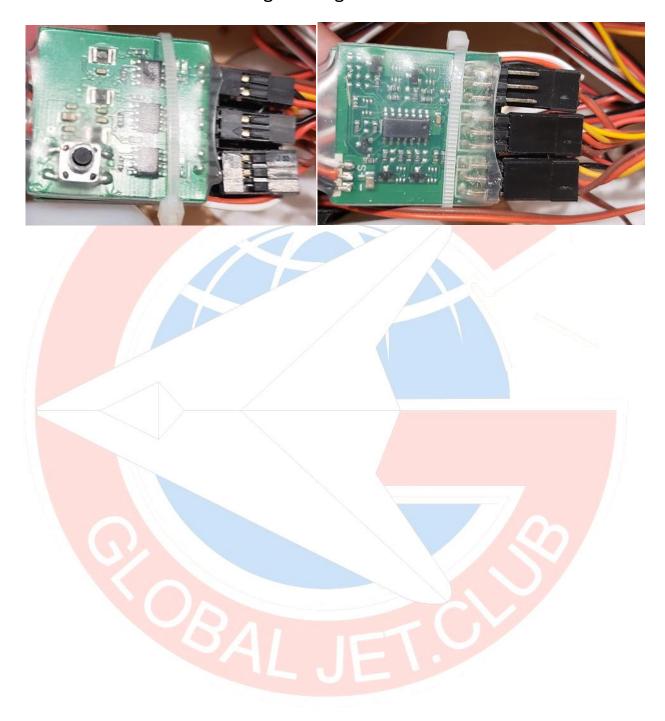

The Retract and Brake controller continue to evolve, so we are not going to spend too much time on them One servo lead goes out to your Receiver for the retracts, the controller will do all the timing of the gear and doors